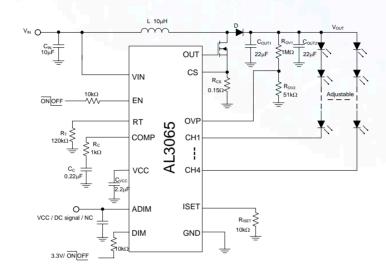

# Simple cost-effective solution for TV and Monitor Backlight

Typical Application: TV 4-channel LED backlight